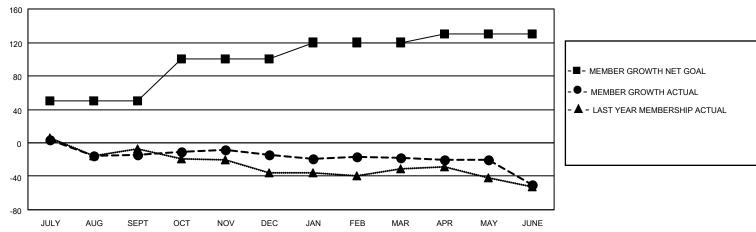

## District 11 E1

| Clubs                 |               |           |               | Members               |                        |                         |                                                    |
|-----------------------|---------------|-----------|---------------|-----------------------|------------------------|-------------------------|----------------------------------------------------|
| RESULTS FOR 2022-2023 |               |           |               | RESULTS FOR 2022-2023 |                        |                         |                                                    |
| QUARTER               | NEW CLUB GOAL | NEW CLUBS | DROPPED CLUBS | QUARTER MEM           | BER GROWTH NET<br>GOAL | MEMBER GROWTH<br>ACTUAL | DROPPED<br>MEMBERS ACTUAL<br>(including transfers) |
| JULY/AUG/SEPT         | 0             | 0         | 0             | JULY/AUG/SEPT         | 50                     | 25                      | 38                                                 |
| OCT/NOV/DEC           | 0             | 0         | 0             | OCT/NOV/DEC           | 50                     | 31                      | 29                                                 |
| JAN/FEB/MAR           | 0             | 0         | 0             | JAN/FEB/MAR           | 20                     | 10                      | 12                                                 |
| APR/MAY/JUNE          | 1             | 0         | 1             | APR/MAY/JUNE          | 10                     | 29                      | 60                                                 |

### GOALS AND ACTUAL MEMBERS CUMULATIVE

| DROPPED CLUBS: 1 |     | 23 CLUBS OF 39 ADDED 1 OR<br>MORE NEW MEMBERS | GENDER DISTRIBUTION                 |              |  |
|------------------|-----|-----------------------------------------------|-------------------------------------|--------------|--|
|                  |     | MORE NEW MEMBERS                              | MALE                                | 580 (65.02%) |  |
|                  |     |                                               | FEMALE 310 (34.75%)                 |              |  |
| DROPPED MEMBERS  |     |                                               | NON BINARY                          | 0 (0.00%)    |  |
|                  |     |                                               | PREFER NOT TO ANSWER 2 (0.22%)      |              |  |
| DECEASED         | 23  |                                               |                                     |              |  |
| CLUB CANCELLED   | 14  | CLICK HERE FOR CUMULATIVE                     | TOTAL FAMILY UNIT MEMBERS           | 245          |  |
| OTHER            | 102 | MEMBERSHIP DATA                               |                                     |              |  |
| TOTAL            | 139 |                                               | FAMILY MEMBERS PAYING HALF DUES 124 |              |  |
|                  |     |                                               |                                     |              |  |