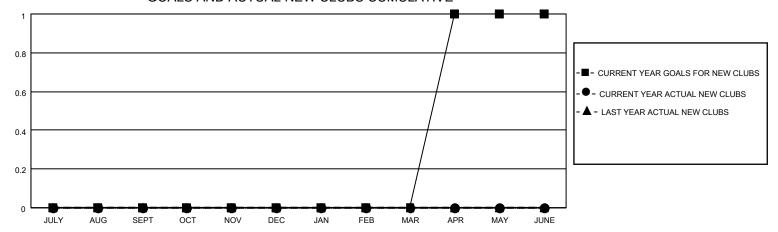

## District 11 E1

| Clubs                 |               |           |               | Members               |                        |                         |                                                    |
|-----------------------|---------------|-----------|---------------|-----------------------|------------------------|-------------------------|----------------------------------------------------|
| RESULTS FOR 2022-2023 |               |           |               | RESULTS FOR 2022-2023 |                        |                         |                                                    |
| QUARTER               | NEW CLUB GOAL | NEW CLUBS | DROPPED CLUBS | QUARTER MEM           | BER GROWTH NET<br>GOAL | MEMBER GROWTH<br>ACTUAL | DROPPED<br>MEMBERS ACTUAL<br>(including transfers) |
| JULY/AUG/SEPT         | 0             | 0         | 0             | JULY/AUG/SEPT         | 50                     | 25                      | 38                                                 |
| OCT/NOV/DEC           | 0             | 0         | 0             | OCT/NOV/DEC           | 50                     | 31                      | 29                                                 |
| JAN/FEB/MAR           | 0             | 0         | 0             | JAN/FEB/MAR           | 20                     | 10                      | 12                                                 |
| APR/MAY/JUNE          | 1             | 0         | 1             | APR/MAY/JUNE          | 10                     | 29                      | 60                                                 |

### GOALS AND ACTUAL NEW CLUBS CUMULATIVE